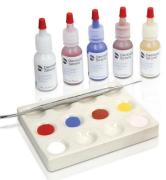

### Experience Excellence with High-Pigment Colors

Lucitone<sup>®</sup> Intensive Colors provide esthetic excellence with versatile characterization options. Intensive Colors are highly pigmented acrylic powders that enable the technician to mix with self-curing acrylic powder or liquid systems, and individually characterize a denture. The Lucitone<sup>®</sup> Intensive Color Kit features 5 base colors that can be used to create a variety of shade options.

- + Mixing Tray
- + Spatula
- + Five Color Shades

#### Ordering Information

| Lucitone' Intensive Colors |                                           | Size                                | Shade       |
|----------------------------|-------------------------------------------|-------------------------------------|-------------|
| 905990                     | Lucitone <sup>®</sup> Intensive Color Kit | Kit: 5 colors, mixing tray, spatula | 5 color kit |
| 905992                     | Lucitone® IC Powder                       | 10 grams                            | Red         |
| 905993                     | Lucitone® IC Powder                       | 10 grams                            | Yellow      |
| 905994                     | Lucitone <sup>®</sup> IC Powder           | 10 grams                            | White       |
| 905995                     | Lucitone® IC Powder                       | 10 grams                            | Brown       |
| 905996                     | Lucitone <sup>®</sup> IC Powder           | 10 grams                            | Blue        |