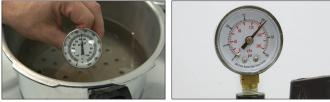

• For Lucitone<sup>®</sup> HIPA Denture Base, cure by placing the characterized denture in a pressure pot with water at 113°F ± 2°F (45°C ± 1°C) and immediately apply a minimum of 20 psi (1.4 bars) pressure. Cure for 30 minutes.