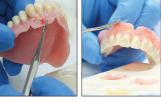

Wet the prepared surface with the cold curing liquid.

When appropriate consistency is reached, apply the intensive colored material to the prepared denture.

Cure the characterized denture in a pressure pot according to the DFU of the cold cure denture base material.