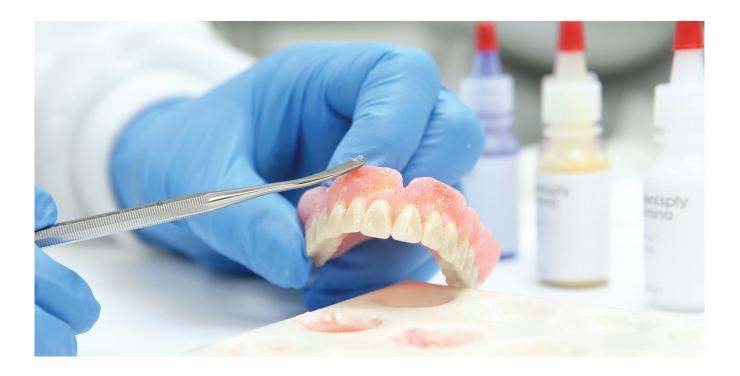

## Quick Start Guide

Grind the denture to roughen the surface at the location where the characterization will be done.

**Note:** Blow with oil-free, compressed air to clean the surface.

Add small portion of the desired Lucitone® Intensive Color(s) powder to the cold cure acrylic powder and stir, then add the cold cure denture base liquid and mix thoroughly. The material will become thicker as it sets on the bench.

Wet the prepared surface with the cold curing liquid.

When appropriate consistency is reached, apply the intensive colored material to the prepared denture.

Cure the characterized denture in a pressure pot according to the DFU of the cold cure denture base material.

Repeat process as needed to achieve desired characterization.

Finish and polish as normal.