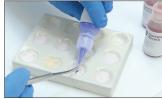

## Quick Start Guide

Grind the denture to roughen the surface at the location where the characterization will be done.

**Note:** Blow with oil-free, compressed air to clean the surface.

Add small portion of the desired Lucitone® Intensive Color(s) powder to the cold cure acrylic powder and stir, then add the cold cure denture base liquid and mix thoroughly. The material will become thicker as it sets on the bench.

Wet the prepared surface with the cold curing liquid.

When appropriate consistency is reached, apply the intensive colored material to the prepared denture.

Cure the characterized denture in a pressure pot according to the DFU of the cold cure denture base material.