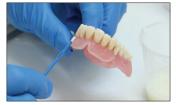

## Quick Start Guide

Grind the denture to roughen the surface at the location where the characterization will be done.

**Note:** Blow with oil-free, compressed air to clean the surface.

Add small portion of the desired Lucitone® Intensive Color(s) powder to the cold cure acrylic powder and stir, then add the cold cure denture base liquid and mix thoroughly. The material will become thicker as it sets on the bench.