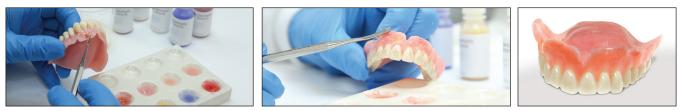

Repeat process as needed to achieve desired characterization.

Finish and polish as normal.