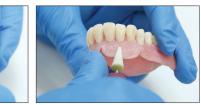

Wet the prepared surface with the cold curing liquid.

When appropriate consistency is reached, apply the intensive colored material to the prepared denture.

Cure the characterized denture in a pressure pot according to the DFU of the cold cure denture base material.

Repeat process as needed to achieve desired characterization.

Finish and polish as normal.